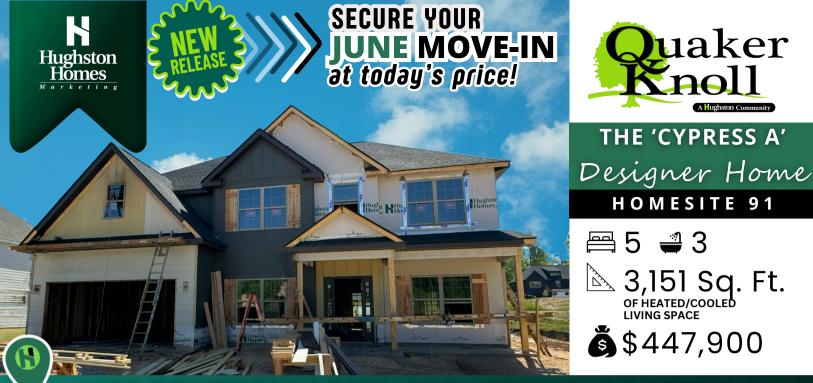

## 1125 SOUTHALL LANE, GROVETOWN GA 30813

- Welcoming, well-lit Entry Foyer
- Formal Dining Room with designer detail GALORE painted 'Morris Room Gray' by Sherwin Williams
- Gorgeous Kitchen featuring walk-in pantry, luxury 'Aspen White' granite countertops, Diamond brand 'Buckskin' stained cabinetry, Diamond 'Black' accent island, breakfast area, 'Satin Bronze' cabinet knobs and pulls, stunning 4x16 'Black Matte Finish' staggered backsplash, Designer Pro Series 'Old Bronze' lighting pendants and recessed lighting. Stainless Steel Appliance Package to include your GAS freestanding range, microhood and dishwasher. Open view to Great Room!
- **Spacious Great Room** with wood burning fireplace offering tile surround and snorkel tube for dust/cable free TV install
- Bedroom #5 Downstairs with Full Bathroom the perfect Guest or Office Suite!
- Separate Living Room or the perfect Office/Study off of Entry Foyer
- Spacious Step-Up Media Room upstairs the best flex space!
- Luxurious Owner's Suite with Sitting Area, 'Frost White' Quartz countertops, separate Diamond brand 'Buckskin' stained vanities, 6' garden tub, separate tiled shower with corner bench, private water closet, and oversized walk-in closet
- TANKLESS GAS HOT WATER HEATER

- Tiled Laundry Room located conveniently upstairs
- 'Seagrass ' hardwood floors in main level living areas (Except 5th bedroom and full bathroom)
- Hughston's Signature 12x16 Game Day Porch with wood burning fireplace featuring 'Old Edisto' brick stacked surround and cedar mantel, pre-wired for your TV with ceiling fan and outdoor speakers
- Two-Car Smart-Open Front-Entry Garage with Private Owners Entry offering built-in cubbies
- Energy Efficient building materials & Intelligent Home Automation Package