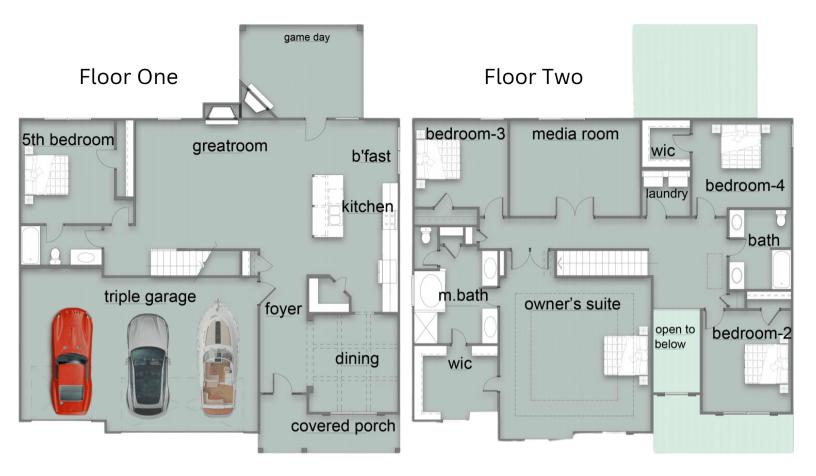

## **HOME PLAN:** BELMONT "A"

- Guest Suite (or the perfect Office Suite) on MAIN
- Two Story Entry Foyer
- THREE Car Smart Open Garage with Private Owner's Entry offering built-in cubbies and Smart Panel \$424,900
- Spacious Step-up Media Room the perfect flex space!
- Formal Dining Room with designer detail
- Gorgeous Kitchen offering soft-close Diamond 'White' Cabinetry, HUGE Diamond 'Maritime' Accent island, Stainless Steel Appliance Package, Luxury Lighting/Hardware Packages, walk-in pantry, breakfast area
- Spacious Great Room offering wood-burning fireplace with views to Kitchen
- Luxurious Owner's Suite offering separate vanities, 13x13 tiled shower with bench and 2x2 mosaic tiled floor, garden tub, spacious walk-in closet with bathroom AND bedroom access
- Upstairs Laundry (Tiled, Of Course)
- Hardwood Floors in all living areas throughout main
- Hardwood Stair Treads, stained to match hardwood floors
- Hughston's Signature Game Day Porch with ceiling fan and fireplace, already pre-wired for your TV with ceiling fan and outdoor speakers
- & much more! TOUR THIS WEEK!

(for floor plan layout visualization purposes only - design will vary)