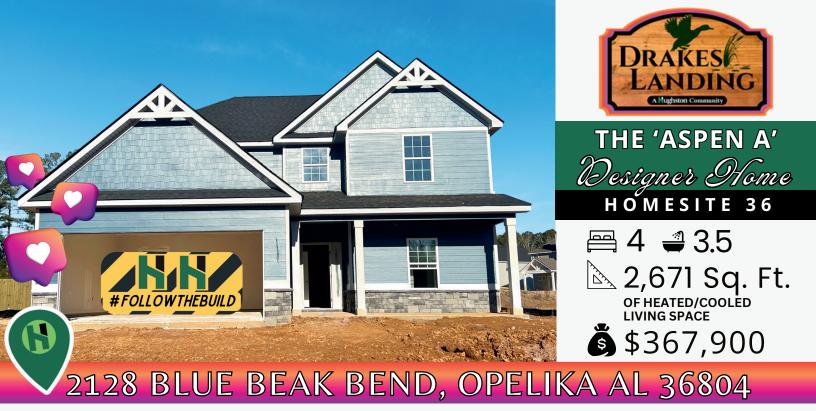

- Welcoming Two-Story Entry Foyer
- **Covered Front Porch**
- Gorgeous Kitchen with Stainless Steel Appliance package, KWP 'White ' Cabinetry with 'Satin Nickel' Cabinet Knobs & Pulls, Large KWP 'Slate' Stained Accent Island Open to Dining Area & Great Room, Gorgeous 'Moon White' Granite Countertops, Tiled 'Glacier' 3x6 Bricked Subway Backsplash, Designer Pro Series 'Satin Nickel' lighting pendants, recessed lighting, and Walk-In Pantry
- Spacious Great Room with corner Wood Burning Fireplace offering tiled Shaw Infinity 'Calacatta' surround and snorkel tube for dust/cable free TV install
- Luxurious Owner's Suite on the Main Level boasts trey Ceiling, 5' Garden Tub, Separate Shower with Shaw Infinity 'Calacatta' 13x13 tile and 2x2 tiled Mosaic Floor. Separate KWP 'Limestone' Vanities & Spacious Walk-in Closet
- Tiled Laundry Room conveniently located on Main Level
- Spacious Open Loft Upstairs with ceiling fan and ample storage
- Additional Bedrooms are Spacious with Sizable Closets and ceiling fans
- Leveled Up 'Oceanside' Hardwood Floors throughout main living spaces
- Owners Suite and entire upstairs feature gorgeous Shaw Graceful 'Finesse' Carpet
- **Energy Efficient Building Materials throughout**
- Intelligent Home Automation Package
- Hughston's 12x16 Signature Game Day Porch w/ 'Great Smokey' Stone stacked Wood Burning Fireplace, pre-wired for your TV (of course) with ceiling fan and outdoor speakers
- Private Owner's Entry off of Two Car Smart Open Garage offers built-in cubbies, the perfect drop zone!