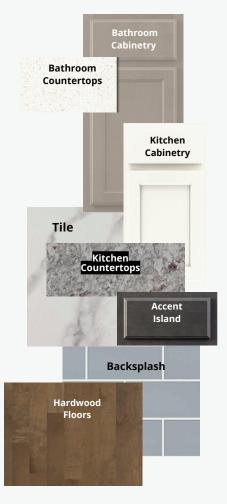

oms are Spacious with Sizable Closets and ceiling fans
- Leveled Up 'Oceanside' Hardwood Floors throughout main living spaces
- Owners Suite and entire upstairs feature gorgeous Shaw Graceful 'Finesse' Carpet
- **Energy Efficient Building Materials throughout**
- Intelligent Home Automation Package
- Hughston's 12x16 Signature Game Day Porch w/ 'Great Smokey' Stone stacked Wood Burning Fireplace, pre-wired for your TV (of course) with ceiling fan and outdoor speakers
- Private Owner's Entry off of Two Car Smart Open Garage offers built-in cubbies, the perfect drop zone!

Contact with questions or to schedule a private showing!



Lisa Bancer - Realtor **Hughston Homes Marketing Listing Agent/Area Manager** Direct: (334) 449-7675 Office: (706) 568-7650

## **DESIGN SELECTION** SNEAK PEEK: