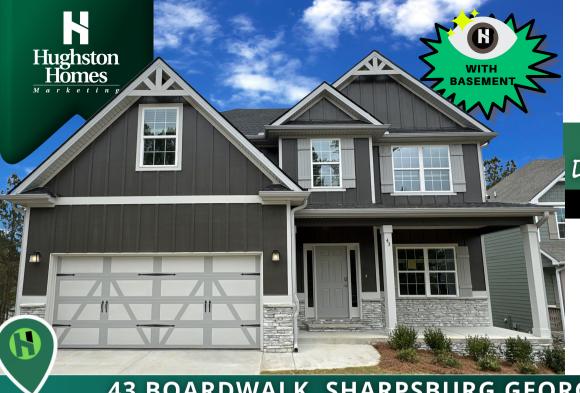

PARKSIDE Estates

A Hughston Community

THE 'CAMDEN A II' Designer Home

**HOMESITE 284** 

🖎 2,518 Sq. Ft. OF HEATED/COOLED LIVING SPACE

\$499,900

## 43 BOARDWALK, SHARPSBURG GEORGIA 30277

- Impressive Two-Story Entry Foyer
- Powder Room on Main conveniently located for quests
- Formal Dining Room with designer detail GALORE painted 'Ellie Gray' by Sherwin
- Stylish open-concept Kitchen featuring Diamond brand 'White' cabinetry, 'Icy Avalanche' accent island, 'Brushed Pewter' cabinet pulls, Designer Pro Series 'Satin Nickel' lighting pendants above island, recessed lighting, 'Valle Nevado' granite countertops, breakfast area, Stainless Steel Appliance Package to include your freestanding electric range, microhood, and dishwasher and Open view to Great Room!
- Spacious Great Room featuring wood burning fireplace with tiled surround and snorkel tube for dust/cable free TV overhead
- Luxurious & Spacious Owner's Suite upstairs with French-door entry, spacious walk-in closet, double Diamond 'Icy Avalanche' vanity with 'Iced White' Quartz countertop, 5' garden tub, separate 'Calacatta' tiled shower featuring corner bench, and private water closet
- All secondary bedrooms centrally located to full hall bathroom
- Tiled Laundry Room tucked conveniently downstairs
- 'Crescent Beach' hardwood floors throughout entire Main Level (with exception of tiled wet areas)
- Hardwood stair treads stained to match hardwood floors
- Hughston's Signature 12x16 Game Day Porch featuring 'Hughston Gray' stonestacked wood burning fireplace, pre-wired for your TV with stone mantel, ceiling fan, and outdoor speakers!
- Two-Car Smart-Open Front-Entry Garage with Private Owner's Entry offering built-in cubbies, the perfect drop zone!
- Intelligent Home Automation Package & Energy efficient building materials