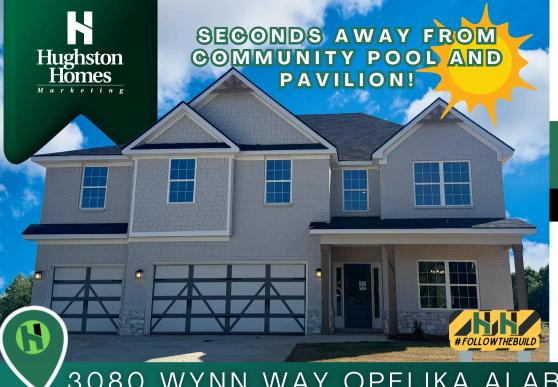

## THE 'BELMONT A' Designer Home

**HOMESITE 183** 

## 3080 WYNN WAY OPELIKA ALABAMA 36804

- Welcoming Two-Story Entry Foyer
- Bedroom #5 On Main with full bathroom the perfect guest or Office Suite
- Spacious Step-up Media Room with French Door entry- the perfect flex space!
- Formal Dining Room with designer detail GALORE painted accent color 'Earl Grey' by Sherwin Williams
- Gorgeous Kitchen offering Diamond 'White' cabinetry, 'Matte Black' cabinet knobs & pulls, Designer Pro Series 'Old Bronze' lighting pendants over island + recessed lighting, 'Aspen White' granite countertops. Huge Diamond 'Cloud' accent island, walk-in pantry, 3x6 'Taupe' brick subway tiled backsplash, breakfast area, Stainless Steel Appliance package to include your GAS freestanding range, microhood and dishwasher. Open view to Great Room!
- Spacious Great Room with tiled GAS fireplace, featuring mantel and snorkel tube for clean dust/cable free TV overhead with
- Luxurious Owner's Suite offering separate Diamond 'Cloud' vanities with 'Frost White' Quartz countertops, 5' garden tub, shower features 13x13 Serenity 'Bone' tile with 2x2 mosaic tiled floor, spacious walk-in closet with bathroom and bedroom access
- **Upstairs Laundry Room** (Tiled, of course)
- TANKLESS GAS HOT WATER HEATER
- Leveled Up 'Oceanside' hardwood floors in all living areas throughout main
- Hardwood stair treads, stained to match hardwood floors
- **Hughston's Signature 12x16 Game Day Porch** featuring wood burning fireplace and 'Pebble Beach' stacked stone, already pre-wired for your TV with ceiling fan and outdoor speakers!
- Three-Car Smart-Open Front-Entry Garage with Private Owner's Entry offering built-in cubbies and smart home panel