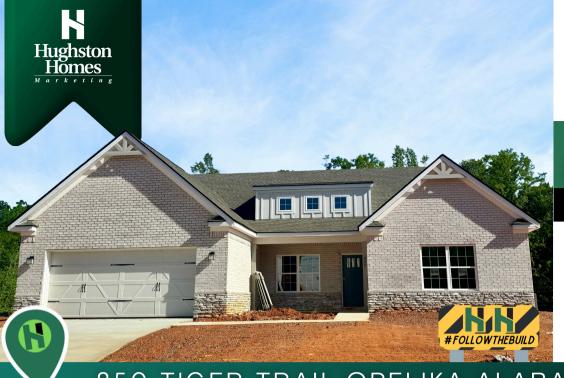

THE 'ALDER A' Designer Home

**HOMESITE 132** 

2,308 Sq. Ft. OF HEATED/COOLED LIVING SPACE

**Š**\$414,900

## 850 TIGER TRAIL OPELIKA ALABAMA 38604

- Gorgeous Gourmet Kitchen featuring Diamond brand 'Buckskin' stained cabinetry, 'Black' painted accent island with 'Brushed Pewter' cabinet pulls. 'Black Pearl' granite countertops, 4x16 'Black Matte Finish' staggered backsplash, Designer Pro Series 'Satin Nickel' lighting pendants, recessed lighting, walk-in pantry, breakfast area, stainless steel appliance package to include your GAS cooktop, built-in microwave/oven, vent hood, dishwasher, and open view to Great Room!
- Formal Dining Room with designer detail GALORE painted 'Mineral Deposit' by Sherwin Williams
- Spacious Great Room offering GAS fireplace featuring tiled surround with mantel and snorkel tube for dust/cable free TV overhead
- Luxurious Owner's Suite with oversized walk-in closet, trey ceiling, double Diamond 'Buckskin' stained vanity with 'Frost White' Quartz countertops, 5' garden tub, separate tiled shower with corner bench
- All Bedrooms feature 'Concrete' Shaw Graceful Finesse carpet
- Luxurious 'Sea Glass' hardwood floors throughout main level living areas (with the exception of tiled wet areas)
- **Tiled Laundry Room** (Of course!)
- Intelligent Home Technology Package
- Hughston's Signature 12x16 Game Day Porch with wood burning fireplace featuring 'Pebble Beach' stone stacked surround and mantel, pre-wired for your TV with ceiling fan and outdoor speakers!
- Two-Car Smart-Open Front-Entry Garage with Private Owner's Entry offering builtin cubbies - the perfect drop zone!