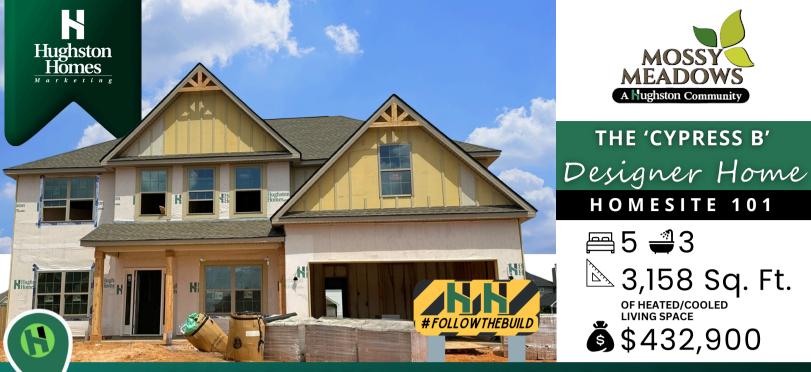

## 210 WEEPING MOSS WAY, KATHLEEN GA 31047

- Welcoming, well-lit Entry Foyer
- Bedroom #5 with Full Bathroom on Main the perfect Guest Suite!
- Formal Dining Room with designer detail GALORE, painted 'Felted Wool' by Sherwin Williams
- **Gorgeous Kitchen** features Diamond 'Steam' cabinetry, oversized Diamond 'Black' accent island, 'Brushed Gold' knobs & pulls, 'Sparkling White' Quartz countertops, 'Taupe Matte Finish' herringbone tile backsplash, walk-in pantry, breakfast area, Designer Pro Series 'Satin Nickel' lighting pendants, recessed lighting, and Stainless Steel Appliance Package to include your freestanding electric range, microhood, and dishwasher. Open view to Great Room!
- **Spacious Great Room** featuring wood burning fireplace with tiled surround, mantel and snorkel tube for dust/cable free TV overhead
- Separate Living Room or the perfect Office Suite!
- Luxurious Owner's Suite featuring spacious sitting area, large walk-in closet, separate Diamond 'Black' vanities, 6' garden tub, separate tiled shower with corner bench, 'Frost White' Quartz countertops, and private water closet
- 'Seagrass' hardwood floors throughout main (with exception of tiled wet areas and carpeted Bedroom #5) and stair treads stained to match with Newel Oak Posts and straight iron balusters
- Spacious Step-up Media Room located upstairs
- Tiled Laundry Room conveniently located upstairs
- Hughston's Signature 12x16 Game Day Porch with stacked 'Augusta' brick wood burning fireplace, pre-wired for your TV with mantel, ceiling fan, and outdoor speakers
- Energy efficient building materials & Intelligent Home Automation Package
- Two-Car Front-Entry Smart-Open Garage with Private Owner's Entry offering built-in cubbies - the perfect drop zone!